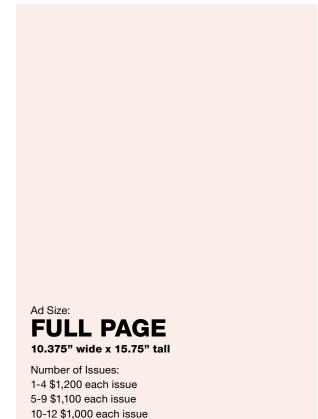

### **Advertising Sizes and Rates**

Ad Size: **1/4 PAGE** 5" wide x 7.25" tall

Ad Size:

1/2 PAGE 10.375" wide x 7.25" tall

Number of Issues: 1-4 \$650 each issue 5-9 \$600 each issue 10-12 \$550 each issue

Number of Issues: 1-4 \$400 each 5-9 \$350 each 10-12 \$300 each

Number of Issues: 1-4 \$260 each 5-9 \$210 each 10-12 \$160 each