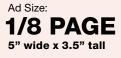

#### Ad Size: 1/4 PAGE

- 2 mentions a month for the duration of your AD (valued at \$40)
- 1 highlights a month for the duration of your AD (valued at \$50)

Ad Size: 1/8 PAGE

 1 mention a month for the duration of your AD (valued at \$20)