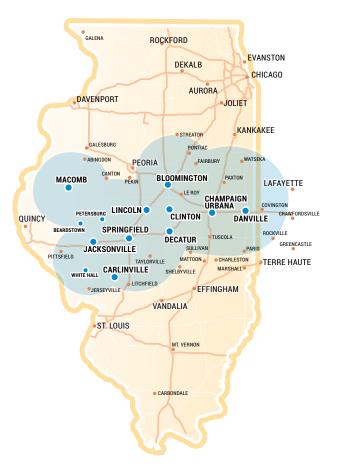

# Coverage and Availability

The *PrimeLife Times*, a fast-growing free publication, has now grown to an estimated readership in excess of 30,000, serving Illinois and Indiana counties.

In late 2017, Great News Media acquired the *PrimeLife Times* publication. Great News Media is also growing, and now broadcasts over 19 frequencies. There are over 3 million potential listeners in the broadcast coverage area.

## Newsstands, Racks & Counter tops

At over **300 locations** across central Illinois and west-central Indiana, you'll find the *PrimeLife Times* at local groceries, retail stores, medical offices, restaurants, and a wide variety of other businesses and service providers.